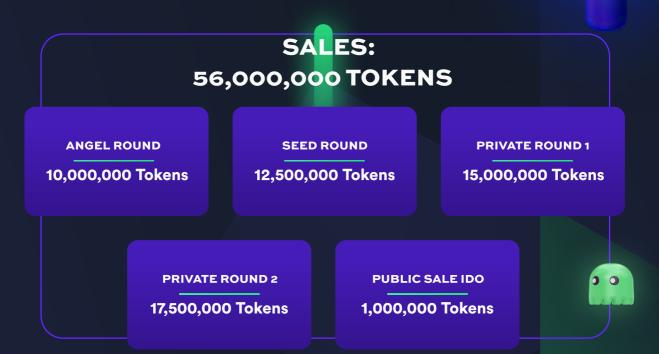

## **COMMUNITY INCENTIVES**

BUG REPORTS

1,500,000 Tokens

| ANGEL      | TOKEN AMOUNT:<br>LOCK-UP: | <b>10,000,000</b><br>5% before listing, 7.91% monthly for      |
|------------|---------------------------|----------------------------------------------------------------|
|            | LUCR-UP.                  | twelve months, +30 days.                                       |
|            |                           |                                                                |
|            |                           |                                                                |
|            |                           | 10 500 000                                                     |
| SEED ROUND | TOKEN AMOUNT:             | 12,500,000                                                     |
|            | LOCK-UP:                  | 5% before listing, 9.5% monthly for ten<br>months, +30 days.   |
|            |                           |                                                                |
|            |                           |                                                                |
|            | TOKEN AMOUNT:             | 15,000,000                                                     |
| PRIVATE    |                           |                                                                |
| ROUND 1    | VESTING:                  | 5% before listing, 11.875% monthly for eight months, +30 days. |
|            |                           |                                                                |
|            |                           |                                                                |
|            |                           |                                                                |
| PRIVATE    | TOKEN AMOUNT:             | 17,500,000                                                     |
| ROUND 2    | VESTING:                  | 5% before listing, 15.83% per month for                        |
|            |                           | six months, +30 days.                                          |
|            |                           |                                                                |
|            |                           |                                                                |
|            | TOKEN AMOUNT:             | 1,000,000                                                      |
| PUBLIC     | VESTING:                  | 50% before listing, 50%                                        |
| ROUND IDO  | VESTING:                  | +30 days.                                                      |
|            |                           |                                                                |